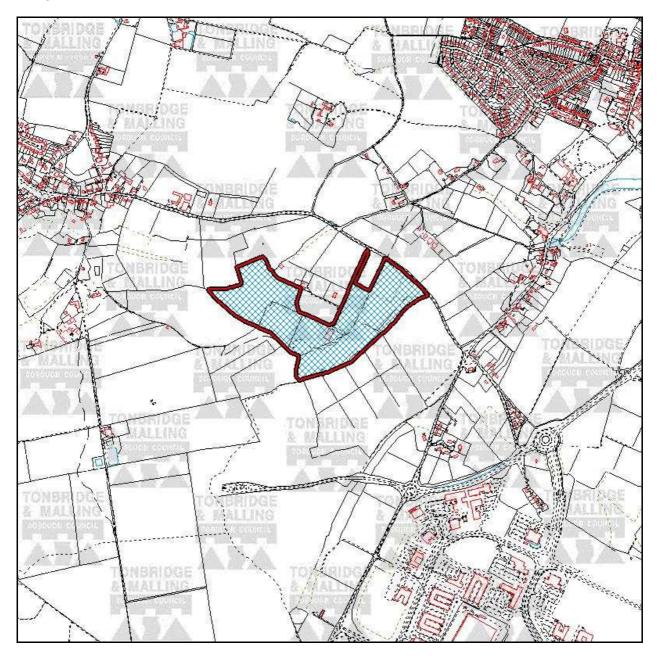

## TM/06/04015/FL

Ashtree Farm Teston Road Offham West Malling Kent ME19 5RL

Temporary permission for the change of use of agricultural land to land used for various activities including quad biking, apache off road driving, sporting trials cars, off road 4x4 driving, blindfold and reverse steer driving, outdoor activity days, B and E trailer and countryside management training to include the use if chainsaws, 4x4, ATVs, tractors, diggers, all terrain forklifts and winches. Change of use of agricultural building to use as an office/administration and training base and ancillary storage and maintenance of equipment in association with this use.

For reference purposes only. No further copies may be made. ©Crown copyright. All rights reserved. Tonbridge and Malling Borough Council Licence No. 100023300.

Part 1 Public 16 May 2007